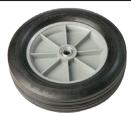

## **DUC100-H** Accessories

**Dump Cart Lid** 

12" x 3" Wheel

5" x 2" Swivel Caster (with Plate)

24-4/5" Replacement Axle

|                  | DUL100 | CAS12 | CAS5PS | DUA100-12 |
|------------------|--------|-------|--------|-----------|
| Item Weight (LB) | 17     | 11    | 4      | 4         |
| Box Count        | 1      | 2     | 10     | 1         |