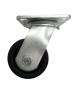

## **DUC100-H** Accessories

**Dump Cart Lid** 

12" x 3" Wheel

5" x 2" Swivel Caster (with Plate)

24-4/5" Replacement Axle

|                  | DUL100 | CAS12 | CAS5PS | DUA100-12 |
|------------------|--------|-------|--------|-----------|
| Item Weight (LB) | 17     | 11    | 4      | 4         |
| Box Count        | 1      | 2     | 10     | 1         |