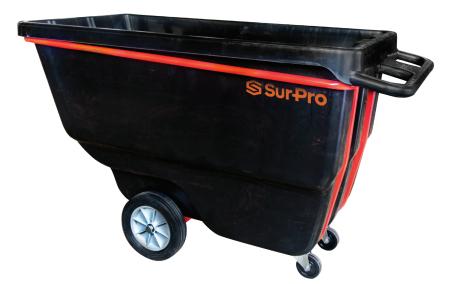

## DUC 100-H 1 YARD DUMP CART WITH HEAVY DUTY FULL FRAME

**Built for Superior Performance, Precision and Durability.** 

| DUC100-H           |                 |  |  |  |
|--------------------|-----------------|--|--|--|
| Load Capacity (LB) | 1200            |  |  |  |
| Weight (LB)        | 112             |  |  |  |
| Pallet Quantity    | 10              |  |  |  |
| Pallet Size        | 72" x 32" x 93" |  |  |  |
| Pallet Weight (LB) | 1099            |  |  |  |

**Dump Cart with Full Frame & 12" Wheels** 