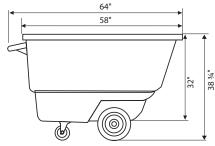

## DUC 100-H 1 YARD DUMP CART WITH HEAVY DUTY FULL FRAME

**Built for Superior Performance, Precision and Durability.** 

| DUC100-H           |                 |  |  |  |
|--------------------|-----------------|--|--|--|
| Load Capacity (LB) | 1200            |  |  |  |
| Weight (LB)        | 112             |  |  |  |
| Pallet Quantity    | 10              |  |  |  |
| Pallet Size        | 72" x 32" x 93" |  |  |  |
| Pallet Weight (LB) | 1099            |  |  |  |

**Dump Cart with Full Frame & 12" Wheels** 